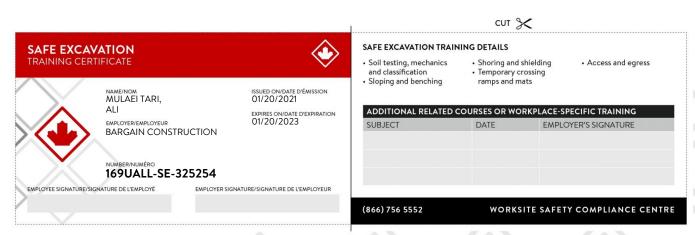

#### PRINT YOUR CERTIFICATE

Using thicker paper, print your certificate in colour, cut it out along the trim line and fold it in the centre. A plastic wallet card is also available to purchase from your account.

#### SIGN & INCLUDE ADDITIONAL TRAINING

Keep your signed certificate on your person as proof of training.
Related training such as workplace hazards or equipment training can be tracked on the back of your certificate.

#### MAINTAIN A RECORD OF TRAINING

Worksite Safety maintains secure digital training records indefinitely. You and/or your employer should also maintain training records. A signed copy of this page with all fields filled out should be sufficient.

## **CERTIFICATE OF COMPLETION**

THIS CERTIFIES THAT

## ALI MULAEI TARI

HAS COMPLETED A TRAINING PROGRAM FOR

#### SAFE EXCAVATION

**EMPLOYER SIGNATURE** 

JANUARY 20, 2021

DATE OF COMPLETION